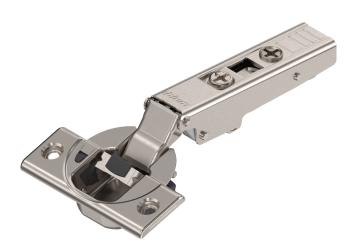

## Clip Top 110° Hinge inc Blumotion, Screw-on Boss -Overlay - Sprung - Nickel Plate

Variant code: 71B3550-NI

With Clip-Top Blumotion, you have "everything inside": Because Blumotion – with silent and effortless closing action – is integrated into the boss.

## Features:

- Deactivation Facility Infinitely variable
- 3-Dimensional setting options using a spiral screw
- Compatible with existing mounting plates
- Tool-Free assembly and removal Combines
- Proven Clip technology with the Inserta, Screw-on or Knock-In fixing Specification:
- Opening Angle 110°
- Integrated Soft Close Boss
- Box of 250

| Property                     | Value                     |
|------------------------------|---------------------------|
| Finish                       | Nickel Plated             |
| Boss Assembly                | Screw-on                  |
| Cranking                     | Overlay application       |
| Hinge variant                | With integrated BLUMOTION |
| Side Adjustment (mm)         | +/- 2                     |
| Depth Adjustment (mm)        | + 3/ -2                   |
| Opening angle (°)            | 110                       |
| Hinge boss drilling dia (mm) | 35                        |
| Boss Drilling Depth (mm)     | 13                        |
| Boss Material                | Steel boss                |
| Application                  | Standard hinge            |
| Cover cap type               | 70T35O4 – boss cover cap  |
| Boss Finish                  | Nickel plated             |