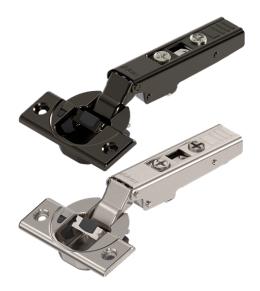

## Clip Top 110° Hinge inc Blumotion, Screw-on Boss -Overlay - Sprung - Nickel Plate

Variant code: 71B3550-NI

With Clip-Top Blumotion, you have "everything inside": Because Blumotion – with silent and effortless closing action – is integrated into the boss.

## Features:

- Deactivation Facility Infinitely variable
- 3-Dimensional setting options using a spiral screw
- Compatible with existing mounting plates
- Tool-Free assembly and removal Combines
- Proven Clip technology with the Inserta, Screw-on or Knock-In fixing Specification:
- Opening Angle 110°
- Integrated Soft Close Boss
- Box of 250

| Property                     | Value                     |
|------------------------------|---------------------------|
| Finish                       | Nickel Plated             |
| Boss Assembly                | Screw-on                  |
| Cranking                     | Overlay application       |
| Hinge variant                | With integrated BLUMOTION |
| Side Adjustment (mm)         | +/- 2                     |
| Depth Adjustment (mm)        | + 3/ -2                   |
| Opening angle (°)            | 110                       |
| Hinge boss drilling dia (mm) | 35                        |
| Boss Drilling Depth (mm)     | 13                        |
| Boss Material                | Steel boss                |
| Application                  | Standard hinge            |
| Cover cap type               | 70T35O4 – boss cover cap  |
| Boss Finish                  | Nickel plated             |