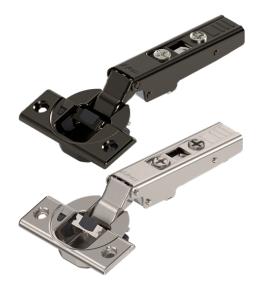

## Clip Top 110° Hinge inc Blumotion, Screw-on Boss -Overlay - Sprung - Onyx Black

Variant code: 71B3550-OB

With Clip-Top Blumotion, you have "everything inside": Because Blumotion – with silent and effortless closing action – is integrated into the boss.

| Property                     | Value                     |
|------------------------------|---------------------------|
| Boss Assembly                | Screw-on                  |
| Closing Mechanism            | With Spring               |
| Cranking                     | Overlay application       |
| Hinge variant                | With integrated BLUMOTION |
| Depth Adjustment (mm)        | + 3/- 2 mm                |
| Side Adjustment (mm)         | +/- 2 mm                  |
| Finish                       | Onyx Black                |
| Opening angle (°)            | 110                       |
| Hinge boss drilling dia (mm) | 35                        |
| Boss Drilling Depth (mm)     | 13                        |