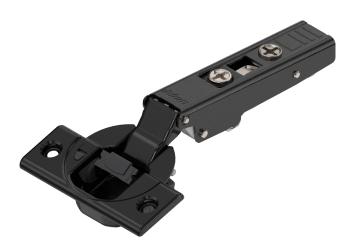

## Clip Top 110° Hinge inc Blumotion, Screw-on Boss -Overlay - Sprung - Onyx Black

Variant code: 71B3550-OB

With Clip-Top Blumotion, you have "everything inside": Because Blumotion – with silent and effortless closing action – is integrated into the boss.

| Property                     | Value                     |
|------------------------------|---------------------------|
| Boss Assembly                | Screw-on                  |
| Closing Mechanism            | With Spring               |
| Cranking                     | Overlay application       |
| Hinge variant                | With integrated BLUMOTION |
| Depth Adjustment (mm)        | + 3/- 2 mm                |
| Side Adjustment (mm)         | +/- 2 mm                  |
| Finish                       | Onyx Black                |
| Opening angle (°)            | 110                       |
| Hinge boss drilling dia (mm) | 35                        |
| Boss Drilling Depth (mm)     | 13                        |