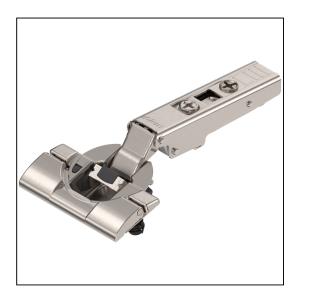

## Clip Top 110° Hinge inc Blumotion, Inserta Boss - Full Overlay - Sprung - Nickel Plate

## Variant code: 71B3590-NI

With Clip-Top Blumotion, you have "everything inside": Because Blumotion – with silent and effortless closing action – is integrated into the boss.

Features:

- Deactivation Facility Infinitely variable
- 3-Dimensional setting options using a spiral screw
- Compatible with existing mounting plates
- Tool-Free assembly and removal Combines
- Proven Clip technology with the Inserta, Screw-on or Knock-In fixing Specification:
- Opening Angle 110°
- Integrated Soft Close Boss
- Box of 250