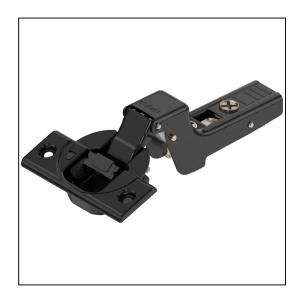

## Clip Top 110° Hinge inc Blumotion, Screw-on Boss -Inset Application - Sprung -Onyx Black - Austrian

Variant code: 71B3750-OB

With CLIP Top BLUMOTION, you have "everything inside": Because BLUMOTION – with silent and effortless closing action – is intergrated into the boss. Deactivation Facility Infinitely variable, 3–Dimensional setting options using a spiral screw Compatible with existing mounting plates Tool-Free assembly and removal Combines Proven CLIP technology with the INSERTA, Screw–on or Knock–In fixing Specification: Opening Angle – 110° Application – Inset Variant – Intergrated Soft Close Boss – Screw On Closing Mechanism – Sprung Packing – Box of 250 PLEASE NOTE: Products with \*\*AUSTRIAN\*\* in the description aren't stocked in the UK and are generally subject to minimum order quantities and lead times of 4–6 weeks.