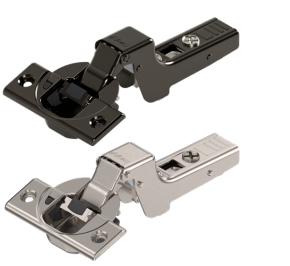

## Clip Top 110° Hinge inc Blumotion, Screw-on Boss – Inset – Sprung – Onyx Black – Austrian

Variant code: 71B3750-OB

CLIP top BLUMOTION standard hinge

Features:

- Opening angle: 110°
- Cranking: Inset application
- BLUMOTION
- Boss assembly: screw-on
- Boss material: Steel boss
- Closing mechanism: with spring
- Side adjustment: + 3 mm/- 2 mm
- Depth adjustment: +/- 2 mm, Convenient with spiral screw