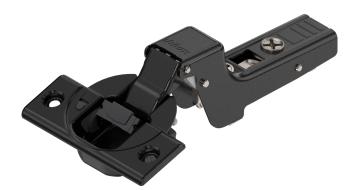

## Clip Top 110° Hinge inc Blumotion, Screw-on Boss – Inset – Sprung – Onyx Black – Austrian

Variant code: 71B3750-OB

CLIP top BLUMOTION standard hinge

Features:

- Opening angle: 110°
- Cranking: Inset application
- BLUMOTION
- Boss assembly: screw-on
- Boss material: Steel boss
- Closing mechanism: with spring
- Side adjustment: + 3 mm/- 2 mm
- Depth adjustment: +/- 2 mm, Convenient with spiral screw