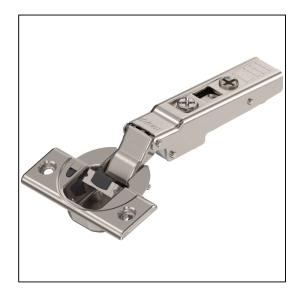

## Clip Top 110° Special Hinge inc Blumotion, Screw-on Boss -Overlay - Nickel Plate

Variant code: 73B3550

- Hinge with larger overlay capacity for thick cabinet sides
- CLIP top BLUMOTION with integrated BLUMOTION (with deactivation option)
- CLIP top with or without closing mechanism (spring)
- 110° opening angle
- 3-dimensional front adjustment
- Convenient spiral-tech depth adjustment
- Tool-free door to cabinet assembly and removal

| Property                     | Value                     |
|------------------------------|---------------------------|
| Finish                       | Nickel Plated             |
| Boss Assembly                | Screw-on                  |
| Cranking                     | Overlay application       |
| Hinge variant                | With integrated BLUMOTION |
| Depth Adjustment (mm)        | + 3/- 2 mm                |
| Side Adjustment (mm)         | +/- 2 mm                  |
| Closing Mechanism            | With Sring                |
| Opening angle (°)            | 110                       |
| Hinge boss drilling dia (mm) | 35                        |
| Boss Drilling Depth (mm)     | 13                        |