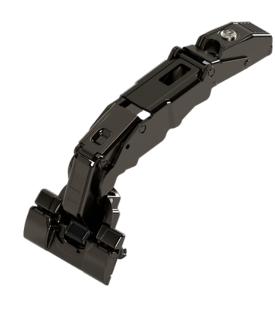

## Clip Top 155° Nil Protrusion Hinge, Inserta Boss – Overlay – Unsprung – Onyx Black

## Variant code: 70T7590.TL-OB

Dark furniture radiates sleek elegance. Hinges in onyx black discreetly complement furniture and create visual impact.

Blum technology and reliability ensures every door opens and closes with reliable ease. A nilprotrusion application is required for cabinets with internal drawers. The hinge enables the drawer to pull forward past the door, unhindered.

- Hinge for door thickness 20 to 24mm \*up to 31mm with 92° opening angle stop
- Application: Overlay
- Opening angle: 155°
- Boss assembly: Inserta
- Hinge material: Steel/Onyx black
- Closing mechanism: Unsprung