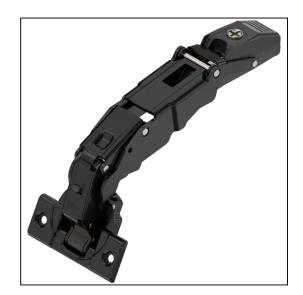

## Clip Top 155° Nil Protrusion Hinge inc Blumotion, Screwon Boss – Full Overlay – Sprung – Onyx Black

Variant code: 71B7550-OB

For cabinets with inner drawers or pullouts (overlay application). All metal hinge, nickel plated 155° opening angle With convenient spiral-tech depth adjustment With closing mechanism (spring) Tool-free door to cabinet assembley and removal 3-Dimensional adjustment (with relevant mounting plate) Specification: Opening Angle – 155° Application - Full Overlay Variant - Standard Hinge Boss - Screw-on Closing Mechanism - Sprung Packing - Each Box of 125 Inner Box of 25