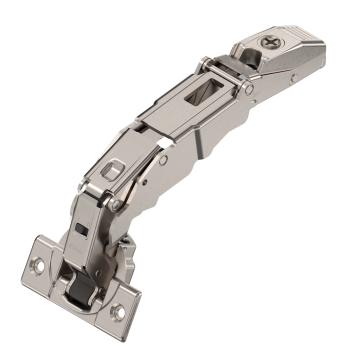

## Clip Top 155° Nil Protrusion Hinge inc Blumotion, Screwon Boss - Overlay - Sprung -Nickel Plate

Variant code: 71B7550-NI

For cabinets with inner drawers or pullouts (overlay application). All metal hinge, nickel plated 155° opening angle With convenient spiral-tech depth adjustment With closing mechanism (spring) Tool-free door to cabinet assembley and removal 3-Dimensional adjustment (with relevant mounting plate) Specification: Opening Angle – 155° Application – Full Overlay Variant – Standard Hinge Boss – Screw-on Closing Mechanism – Sprung Packing – Each Box of 125 Inner Box of 25