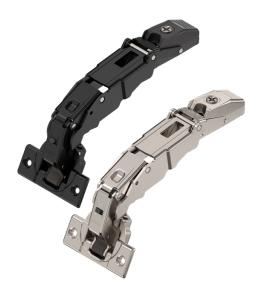

## Clip Top 155° Nil Protrusion Hinge inc Blumotion, Screwon Boss - Overlay - Sprung -Nickel Plate

Variant code: 71B7550-NI

For cabinets with inner drawers or pullouts (overlay application). All metal hinge, nickel plated 155° opening angle With convenient spiral-tech depth adjustment With closing mechanism (spring) Tool-free door to cabinet assembley and removal 3-Dimensional adjustment (with relevant mounting plate) Specification: Opening Angle – 155° Application – Full Overlay Variant – Standard Hinge Boss – Screw-on Closing Mechanism – Sprung Packing – Each Box of 125 Inner Box of 25