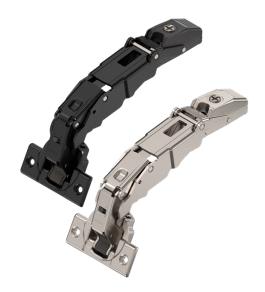

## Clip Top 155° Nil Protrusion Hinge inc Blumotion, Screwon Boss - Overlay - Sprung -Onyx Black

Variant code: 71B7550-OB

For cabinets with inner drawers or pullouts (overlay application). All metal hinge, nickel plated 155° opening angle With convenient spiral-tech depth adjustment With closing mechanism (spring) Tool-free door to cabinet assembley and removal 3-Dimensional adjustment (with relevant mounting plate) Specification: Opening Angle – 155° Application - Full Overlay Variant - Standard Hinge Boss - Screw-on Closing Mechanism - Sprung Packing - Each Box of 125 Inner Box of 25