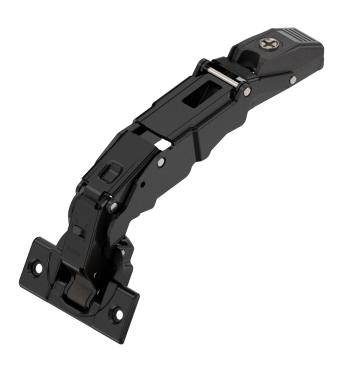

## Clip Top 155° Nil Protrusion Hinge inc Blumotion, Screwon Boss - Overlay - Sprung -Onyx Black

Variant code: 71B7550-OB

For cabinets with inner drawers or pullouts (overlay application). All metal hinge, nickel plated 155° opening angle With convenient spiral-tech depth adjustment With closing mechanism (spring) Tool-free door to cabinet assembley and removal 3-Dimensional adjustment (with relevant mounting plate) Specification: Opening Angle – 155° Application - Full Overlay Variant - Standard Hinge Boss - Screw-on Closing Mechanism - Sprung Packing - Each Box of 125 Inner Box of 25