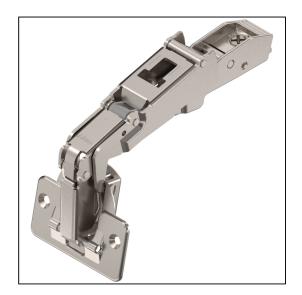

## Clip Top 170° Hinge, Screw-on Boss - Overlay - Unsprung -Nickel Plate

Variant code: 70T6550.TL

All metal hinge, nickel plated. 170° opening angle. With closing spring. Tool-Free door to cabinet assembly and removal. 3-Dimensional adjustment (with relevant mounting plate). Safety Information: If young children have access to furniture with wide angle hinges then the 155° Opening Nil-Protrusion hinges should be used. Download the Planning Sheet for this hinge here. Specification Opening Angle 170° Application Full Overlay Variant Standard Hinge Boss Screw-on Closing Mechanism Un-Sprung Packing Each Box of 125 Â