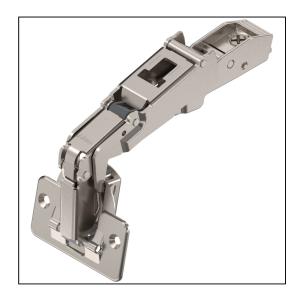

## Clip Top 170° Hinge Screw-on Boss - Overlay Application -Sprung - Nickel Plate

Variant code: 71T6550

All metal hinge, nickel plated. 170Ű opening angle. With closing spring. Tool–Free door to cabinet assembly and removal. 3–Dimensional adjustment (with relevant mounting plate). Safety Information: If young children have access to furniture with wide angle hinges then the 155Ű Opening Nil–Protrusion hinges should be used. Download the Planning Sheet for this hinge here. Specification Opening Angle 170Ű Application Full Overlay Variant Standard Hinge Boss Screw–on Closing Mechanism Sprung Packing Each Box of 125