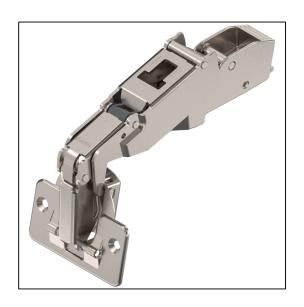

## Clip Top 170° Hinge Screw-on Boss - Dual Application -Sprung - Nickel Plate

## Variant code: 71T6650

All metal hinge, nickel plated. 170Ű opening angle. With closing spring. Tool-Free door to cabinet assembly and removal. 3-Dimensional adjustment (with relevant mounting plate). Safety Information: If young children have access to furniture with wide angle hinges then the 155Ű Opening Nil-Protrusion hinges should be used. Download the Planning Sheet for this hinge here. Specification Opening Angle 170Ű Application Dual Variant Standard Hinge Boss Screw-on Closing Mechanism Sprung Packing Each Box of 125 Å