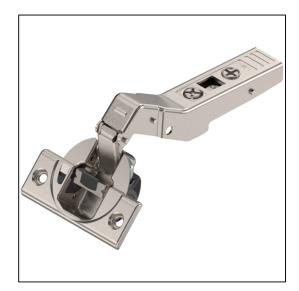

## Clip Top +45° I Hinge inc Blumotion, Screw-On Boss -Half Overlay - Sprung - Nickel Plate - Austrian

Variant code: 79B9658

For corner cabinets with set back fronts.

## Features:

- Opening angle: 95°
- Cabinet angle: 45°
- Cranking: half overlay
- BLUMOTION
- Boss assembly: screw-on
- Boss material: Steel boss
- Closing mechanism: with spring
- Side adjustment: +/- 1.8 mm
- Depth adjustment: +/- 2 mm, Convenient with spiral screw
- Mounting plates are sold separately