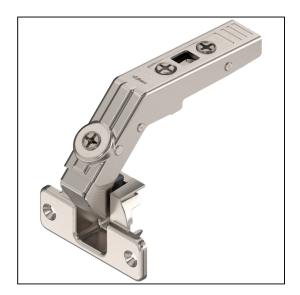

## Clip Top 60° Corner Cabinet Bfold Hinge, Screw-on Boss -Sprung - Nickel Plate

Variant code: 79T8500

Special Hinge for corner cabinets with Bi–Fold Doors For door thicknesses from 15 to 23mm, factory setting for 19mm door thickness For use in combination with 155Ű or 170Ű hinges All metal hinge, nickel plated. 60Ű opening angle. With closing spring. Tool–Free door to cabinet assembly and removal. 3–Dimensional adjustment (with relevant mounting plate). Download the Planning Sheet for this hinge here. Specification Opening Angle 60Ű Application Standard Variant Standard Hinge Boss Screw–on Closing Mechanism Sprung Packing Each Box of 25