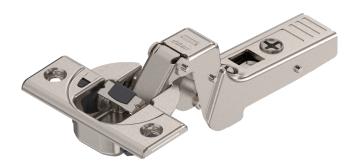

## Clip Top 95° Profile/Thick Door Hinge inc Blumotion, Screw-on Boss - Inset -Sprung - Nickel Plate

Variant code: 71B9750-NI

Hinge for thick doors and doors with profiles. All metal hinge, nickel plated. 95° opening angle with closing spring. Tool-Free door to cabinet assembly and removal. 3-Dimensional adjustment (with relevant mounting plate). Specification: Opening Angle - 95° Application - Inset Variant - Standard Hinge Boss - Screw-on Closing Mechanism -Sprung Packing - Box of 250 PLEASE NOTE: Products with \*\*AUSTRIAN\*\* in the description aren't stocked in the UK and are generally subject to minimum order quantities and lead times of 4-6 weeks.