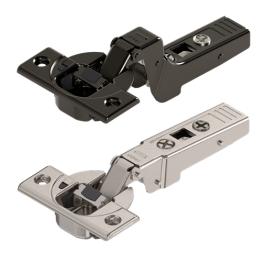

## Clip Top 95° Profile/Thick Door Hinge inc Blumotion, Screw-on Boss - Inset -Sprung - Nickel Plate

Variant code: 71B9750-NI

Hinge for thick doors and doors with profiles. All metal hinge, nickel plated. 95° opening angle with closing spring. Tool-Free door to cabinet assembly and removal. 3-Dimensional adjustment (with relevant mounting plate). Specification: Opening Angle - 95° Application - Inset Variant - Standard Hinge Boss - Screw-on Closing Mechanism -Sprung Packing - Box of 250 PLEASE NOTE: Products with \*\*AUSTRIAN\*\* in the description aren't stocked in the UK and are generally subject to minimum order quantities and lead times of 4-6 weeks.