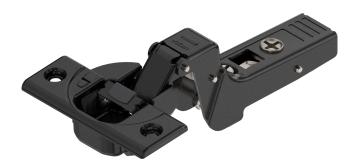

## Clip Top 95° Profile/Thick Door Hinge inc Blumotion, Screw-on Boss - Inset -Sprung - Onyx Black -Austrian

Variant code: 71B9750-OB

Hinge for thick doors and doors with profiles. All metal hinge, nickel plated. 95° opening angle with closing spring. Tool–Free door to cabinet assembly and removal. 3–Dimensional adjustment (with relevant mounting plate). Specification: Opening Angle – 95° Application – Inset Variant – Standard Hinge Boss – Screw–on Closing Mechanism – Sprung Packing – Box of 250 PLEASE NOTE: Products with \*\*AUSTRIAN\*\* in the description aren't stocked in the UK and are generally subject to minimum order quantities and lead times of 4–6 weeks.