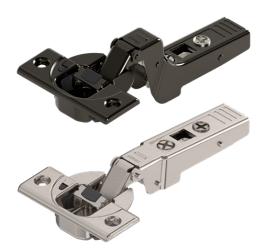

## Clip Top 95° Profile/Thick Door Hinge inc Blumotion, Screw-on Boss - Inset -Sprung - Onyx Black -Austrian

Variant code: 71B9750-OB

Hinge for thick doors and doors with profiles. All metal hinge, nickel plated. 95° opening angle with closing spring. Tool–Free door to cabinet assembly and removal. 3–Dimensional adjustment (with relevant mounting plate). Specification: Opening Angle – 95° Application – Inset Variant – Standard Hinge Boss – Screw–on Closing Mechanism – Sprung Packing – Box of 250 PLEASE NOTE: Products with \*\*AUSTRIAN\*\* in the description aren't stocked in the UK and are generally subject to minimum order quantities and lead times of 4–6 weeks.