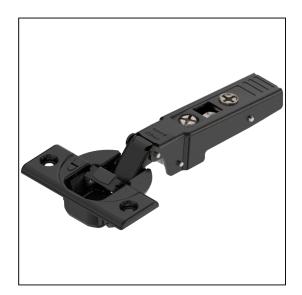

## Clip Top 95° Profile/Thick Door Hinge inc Blumotion, Screw-on Boss - Full Overlay - Onyx Black - Austrian

Variant code: 71B9550-OB

Hinge for thick doors and doors with profiles. With Intergrated Blumotion (with deactivation option) All metal hinge, nickel plated.95° opening angle. With closing spring. Tool–Free door to cabinet assembly and removal. 3–Dimensional adjustment (with relevant mounting plate). Specification: Opening Angle – 95° Application – Full Overlay Variant – Intergrated Soft Close Boss – Screw–on Closing Mechanism – Sprung Packing – Box of 250 PLEASE NOTE: Products with \*\*AUSTRIAN\*\* in the description aren't stocked in the UK and are generally subject to minimum order quantities and lead times of 4–6 weeks.