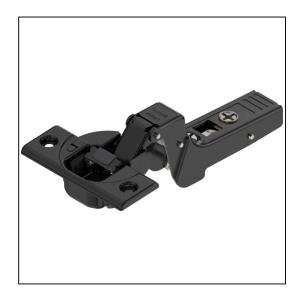

## Clip Top 95° Profile/Thick Door Hinge inc Blumotion, Screw-on Boss - Inset Application - Sprung - Onyx Black - Austrian

Variant code: 71B9750-OB

Hinge for thick doors and doors with profiles. All metal hinge, nickel plated. 95° opening angle with closing spring. Tool–Free door to cabinet assembly and removal. 3–Dimensional adjustment (with relevant mounting plate). Specification: Opening Angle – 95° Application – Inset Variant – Standard Hinge Boss – Screw–on Closing Mechanism – Sprung Packing – Box of 250 PLEASE NOTE: Products with \*\*AUSTRIAN\*\* in the description aren't stocked in the UK and are generally subject to minimum order quantities and lead times of 4–6 weeks.