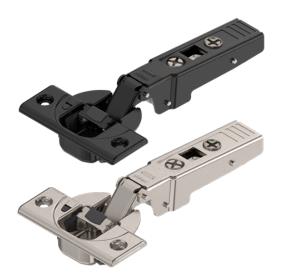

## Clip Top 95° Profile/Thick Door Hinge inc Blumotion, Screw-on Boss - Overlay -Sprung - Onyx Black -Austrian

Variant code: 71B9550-OB

Hinge for thick doors and doors with profiles. With Intergrated Blumotion (with deactivation option) All metal hinge, nickel plated.95° opening angle. With closing spring. Tool–Free door to cabinet assembly and removal. 3–Dimensional adjustment (with relevant mounting plate). Specification: Opening Angle – 95° Application – Full Overlay Variant – Intergrated Soft Close Boss – Screw–on Closing Mechanism – Sprung Packing – Box of 250 PLEASE NOTE: Products with \*\*AUSTRIAN\*\* in the description aren't stocked in the UK and are generally subject to minimum order quantities and lead times of 4–6 weeks.