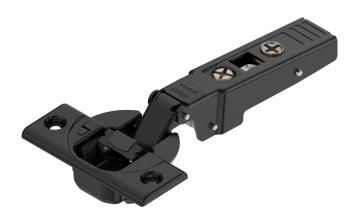

## Clip Top 95° Profile/Thick Door Hinge inc Blumotion, Screw-on Boss - Overlay -Sprung - Onyx Black -Austrian

Variant code: 71B9550-OB

Hinge for thick doors and doors with profiles. With Intergrated Blumotion (with deactivation option) All metal hinge, nickel plated.95° opening angle. With closing spring. Tool–Free door to cabinet assembly and removal. 3–Dimensional adjustment (with relevant mounting plate). Specification: Opening Angle – 95° Application – Full Overlay Variant – Intergrated Soft Close Boss – Screw–on Closing Mechanism – Sprung Packing – Box of 250 PLEASE NOTE: Products with \*\*AUSTRIAN\*\* in the description aren't stocked in the UK and are generally subject to minimum order quantities and lead times of 4–6 weeks.