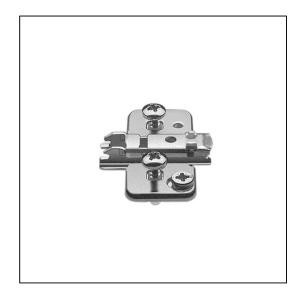

## Clip Top Cruciform Cam Mounting Plate Inc Screws inc 7.5mm Expando Dowels – Omm – Nickel

Variant code: 174H710ZE

Designed for use with dual application hinges on 18mm side panels

Compatible hinge: CLIP top BLUMOTION/CLIP

top/CLIP

Shape of mounting plate: Cruciform Spacing: Omm for 18mm cabinet sides

Material: Steel Finish: Nickel plated

Surface of bottom part: Nickel plated

Fixing: EXPANDO Ø5mm (pre-mounted screws

with split dowels)

Mounting plates height adjustment: With cam

Height adjustment: +/- 2mm

## Installation:

Cabinet front edge to first fixing position: 37mm

Diameter of fixing holes: 5mm Drilling depth of fixing holes: 7.5mm