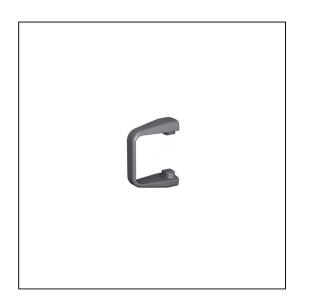

## Clip Top 92° Opening Angle Stop for 155° Wide Angle Hinge – Dark Grey

## Variant code: 70T7553.09

Nylon stop for use with Blum 155° nil-protrusion hinges.

It may be necessary to restrict the amount a door can open, due to restrictions behind the cabinet door. The angle stop is required when using thicker doors 27 to 31mm, to stop the back edge from clashing with cabinet side.

Opening angle stops are also required when using thicker cabinet sides of up to 34mm.

Material: Nylon Colour / finish: Dark grey Fixing of stop: Clip-on Length: 24mm Width: 7mm Thickness: 14mm Item package: 1 piece (1 required per hinge)