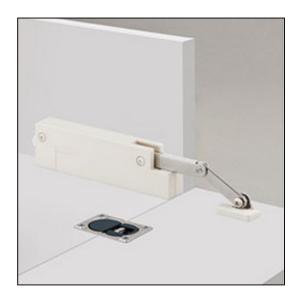

## COMPACT SOFT-DOWN STAY

Soft-down stay for downward-opening flap doors. Works well with short flap doors.

Simple installation by just aligning the stay with the sides and fastening with screws. (For single axis hinges and drop hinges)

Template makes installing the mounting plate easy.

When closing the flap, the damper provides no resistance and also has a lift assist function for easy lifting and operation (Type M and H only) Non handed.

Placed at the bottom of interior of the cabinet, significantly reducing dead space.

By using the cover, both the body and the mounting plate will have the same colour.