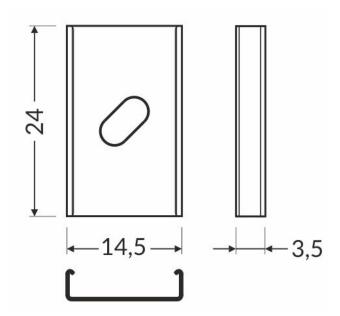

# Concealed Flexible Fixing Brackets to suit LLPO2000AL, LLPO3000AL, LLPO4000AL & LLPO4000AL - Pack of 2

Variant code: LLP00550

Concealed Flexible Fixing Brackets for LLPO2000AL, LLPO3000AL, LLPO4000AL & LLPO4000AL - Pack of 2

Seamlessly Install Your LED Linear Lights

These concealed flexible fixing brackets are designed for effortless installation of LLPO2000AL, LLPO3000AL, LLPO4000AL, and LLPO4000AL LED linear lights.

#### **Key Features:**

**Concealed Design:** Provides a clean and professional finish by hiding the fixing points.

Flexible Installation: Allows for easy adjustment and precise positioning of your lights.

#### Includes:

#### 2 x Concealed Flexible Fixing

Improve Your Lighting Project:

Enhance the aesthetics and functionality of your lighting project with these high-quality concealed fixing brackets. Ideal for a wide range of applications, including: