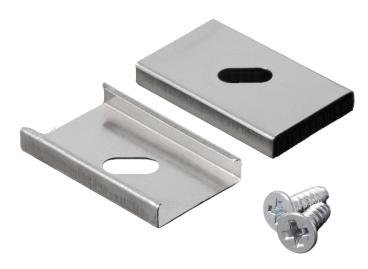

# Concealed Flexible Fixing Brackets to suit LLPO2000AL, LLPO3000AL, LLPO4000AL & LLPO4000AL - Pack of 2

Variant code: LLP00550

Concealed Flexible Fixing Brackets for LLPO2000AL, LLPO3000AL, LLPO4000AL & LLPO4000AL - Pack of 2

Seamlessly Install Your LED Linear Lights

These concealed flexible fixing brackets are designed for effortless installation of LLPO2000AL, LLPO3000AL, LLPO4000AL, and LLPO4000AL LED linear lights.

#### **Key Features:**

**Concealed Design:** Provides a clean and professional finish by hiding the fixing points.

Flexible Installation: Allows for easy adjustment and precise positioning of your lights.

#### Includes:

#### 2 x Concealed Flexible Fixing

Improve Your Lighting Project:

Enhance the aesthetics and functionality of your lighting project with these high-quality concealed fixing brackets. Ideal for a wide range of applications, including: