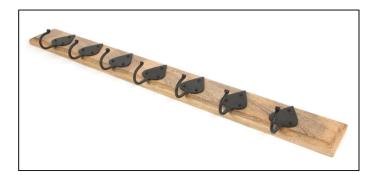

## **Cottage Coat Rack - Timber**

Variant code: 83746

Our range of coat racks offer a practical solution for entrance doors, hallways or utility rooms.

Features seven beeswax gothic coat hooks on a rustic stained timber back board.

Racks come with hidden fixings plates on the rear to allow easy mounting to your wall.

Our beeswax finish is the most authentic finish for steel. After forging, the colours left in the steel range from blue to deep red ochre. To preserve these beautiful colours, our beeswax products are dipped into hot beeswax. This gives a subtle, matt richness to the metal and offers excellent protection when the products are fitted internally and properly maintained. An extremely natural finish and a far softer alternative to a black powder coated finish.