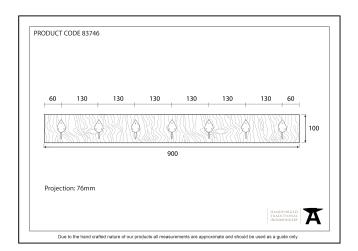

| Property            | Value   |
|---------------------|---------|
| Finish              | Beeswax |
| Depth (mm)          | 22      |
| Width (mm)          | 100     |
| Range               | Cottage |
| Overall Length (mm) | 900     |