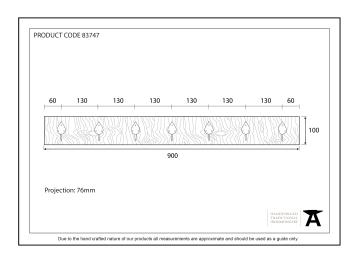

| Property            | Value   |
|---------------------|---------|
| Finish              | Beeswax |
| Depth (mm)          | 22      |
| Width (mm)          | 100     |
| Range               | Cottage |
| Overall Length (mm) | 900     |