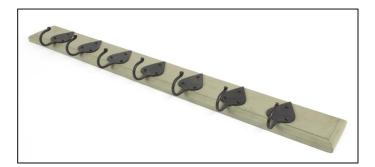

## Cottage Coat Rack - Olive Green

Variant code: 83747

Our range of coat racks offer a practical solution for entrance doors, hallways or utility rooms.

Features seven beeswax gothic coat hooks on a classic olive green timber back board.

Racks come with hidden fixings plates on the rear to allow easy mounting to your wall.

Our beeswax finish is the most authentic finish for steel. After forging, the colours left in the steel range from blue to deep red ochre. To preserve these beautiful colours, our beeswax products are dipped into hot beeswax. This gives a subtle, matt richness to the metal and offers excellent protection when the products are fitted internally and properly maintained. An extremely natural finish and a far softer alternative to a black powder coated finish.