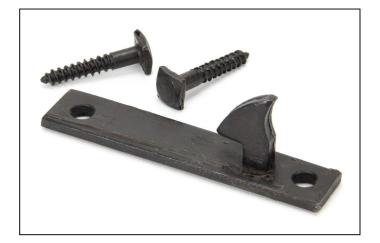

## Cottage Latch Keep – Beeswax

## Variant code: 33147K

Spare keep for our beeswax cottage latch.

- Sold in singles.
- Supplied with matching SS wood screws.

Our beeswax finish is the most authentic finish for steel. After forging, the colours left in the steel range from blue to deep red ochre. To preserve these beautiful colours, our beeswax products are dipped into hot beeswax. This gives a subtle, matt richness to the metal and offers excellent protection when the products are fitted internally and properly maintained. An extremely natural finish and a far softer alternative to a black powder coated finish.