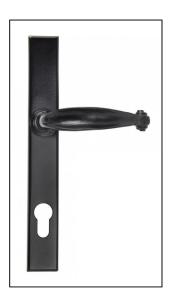

## Cottage Slimline Lever Espag. Lock Set - Black

Variant code: 33035

The cottage set is part of the traditional range of sprung lever handles.

A timeless design that lends itself to cottages and historic properties.

This handle has a strong double spring incorporated into the stylish boss design to give both functionality & elegance.

Lever handle for external doors where multi-point locking is required.

Set includes an internal and external lever espag lock handle.

Can be used with a multi-point lock or french door kit in conjunction with a euro cylinder.

Supplied with matching SS bolt through fixings.

| Property            | Value   |
|---------------------|---------|
| Finish              | Black   |
| Depth (mm)          | 13      |
| Width (mm)          | 32      |
| Range               | Cottage |
| Overall Length (mm) | 242     |
| Handle Length (mm)  | 113     |