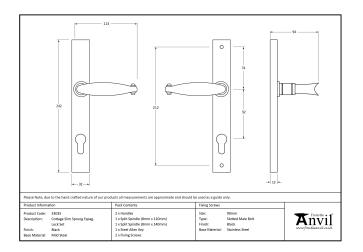

## Cottage Slimline Lever Espag. Lock Set - Black

Variant code: 33035

The cottage set is part of the traditional range of sprung lever handles.

A timeless design that lends itself to cottages and historic properties.

This handle has a strong double spring incorporated into the stylish boss design to give both functionality & elegance.

Lever handle for external doors where multi-point locking is required.

Set includes an internal and external lever espag lock handle.

Can be used with a multi-point lock or french door kit in conjunction with a euro cylinder.

Supplied with matching SS bolt through fixings.

| Property            | Value   |
|---------------------|---------|
| Finish              | Black   |
| Depth (mm)          | 13      |
| Width (mm)          | 32      |
| Range               | Cottage |
| Overall Length (mm) | 242     |
| Handle Length (mm)  | 113     |