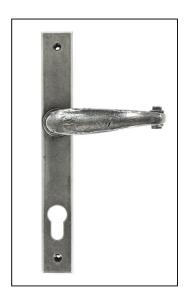

## Cottage Slimline Lever Espag. Lock Set - Pewter

## Variant code: 33036

The cottage set is part of the traditional range of sprung lever handles.

A timeless design that lends itself to cottages and historic properties.

This handle has a strong double spring incorporated into the stylish boss design to give both functionality & elegance.

Lever handle for external doors where multi-point locking is required.

Set includes an internal and external lever espag lock handle.

Can be used with a multi-point lock or french door kit in conjunction with a euro cylinder.

Supplied with matching SS bolt through fixings.

| Property            | Value         |
|---------------------|---------------|
| Finish              | Pewter Patina |
| Depth (mm)          | 13            |
| Width (mm)          | 32            |
| Range               | Cottage       |
| Overall Length (mm) | 242           |
| Handle Length (mm)  | 113           |