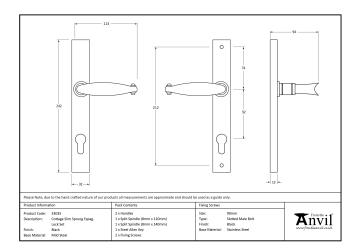

Supplied with matching SS bolt through fixings.

| Property            | Value         |
|---------------------|---------------|
| Finish              | Pewter Patina |
| Depth (mm)          | 13            |
| Width (mm)          | 32            |
| Range               | Cottage       |
| Overall Length (mm) | 242           |
| Handle Length (mm)  | 113           |