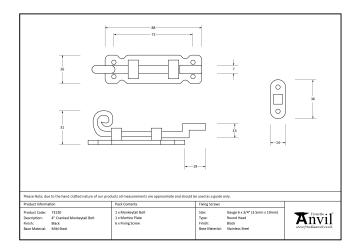

## Cranked Monkeytail Bolt - 4" -Black

## Variant code: 73130

We have an extensive range of door, window, french and flush bolts, ranging from 4" to 12".

A multi purpose bolt which can be used on windows or outward opening doors.

Designed to match the monkeytail door & window furniture in the range.

Can be used horizontally & vertically due to the strong spring mechanism incorporated into the bolts.

Supplied with matching SS wood screws.

Our black finish is a popular choice in traditional settings, it has a subtle sheen and offers a bold contrast on both stained and painted timber alike. It is baked in a high-temperature oven giving it durable corrosion resistant properties.

| Property | Value      |
|----------|------------|
| Finish   | Black      |
| Range    | Monkeytail |