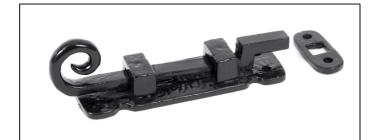

## Cranked Monkeytail Bolt - 4" -Black

## Variant code: 73130

We have an extensive range of door, window, french and flush bolts, ranging from 4" to 12".

A multi purpose bolt which can be used on windows or outward opening doors.

Designed to match the monkeytail door & window furniture in the range.

Can be used horizontally & vertically due to the strong spring mechanism incorporated into the bolts.

Supplied with matching SS wood screws.

Our black finish is a popular choice in traditional settings, it has a subtle sheen and offers a bold contrast on both stained and painted timber alike. It is baked in a high-temperature oven giving it durable corrosion resistant properties.