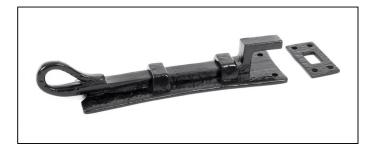

## Cranked Monkeytail Bolt - 6" - Black

Variant code: 73131

We have an extensive range of door, window, french and flush bolts, ranging from 4" to 12".

A multi purpose bolt which can be used on windows or outward opening doors.

Designed to match the monkeytail door & window furniture in the range.

Can be used horizontally & vertically due to the strong spring mechanism incorporated into the bolts.

Supplied with matching SS wood screws.

Our black finish is a popular choice in traditional settings, it has a subtle sheen and offers a bold contrast on both stained and painted timber alike. It is baked in a high-temperature oven giving it durable corrosion resistant properties.