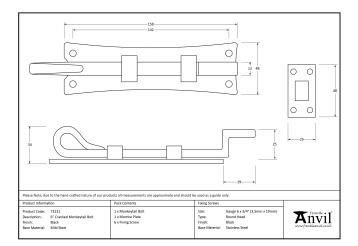

## Cranked Monkeytail Bolt - 6" - Black

Variant code: 73131

We have an extensive range of door, window, french and flush bolts, ranging from 4" to 12".

A multi purpose bolt which can be used on windows or outward opening doors.

Designed to match the monkeytail door & window furniture in the range.

Can be used horizontally & vertically due to the strong spring mechanism incorporated into the bolts.

Supplied with matching SS wood screws.