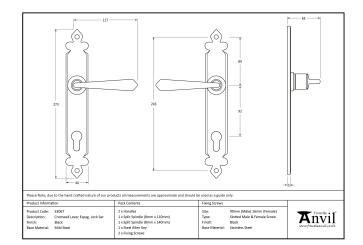

## Cromwell Lever Espag. Lock Set - Black

Variant code: 33067

Inspired by our Tudor range of handles, but with a sleek straight lever giving a more contemporary edge.

- Our cromwell handles are individually handforged from mild steel by our expert blacksmiths making every product unique.
- This handle is unsprung but has a stylish boss design to give both functionality & elegance.
- Lever handle for external doors where multi-point locking is required., Set includes 2 lever espag lock handles.
- Can be used with a multi-point lock or french door kit in conjunction with a euro cylinder.
- Supplied with matching SS bolt through fixings.

| Property            | Value    |
|---------------------|----------|
| Finish              | Black    |
| Depth (mm)          | 5        |
| Width (mm)          | 40       |
| Range               | Cromwell |
| Overall Length (mm) | 273      |
| Handle Length (mm)  | 117      |