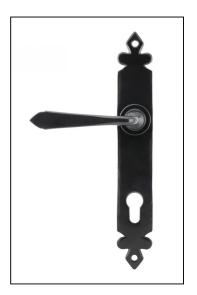

## Cromwell Lever Espag. Lock Set - Black

Variant code: 33067

Inspired by our Tudor range of handles, but with a sleek straight lever giving a more contemporary edge.

- Our cromwell handles are individually handforged from mild steel by our expert blacksmiths making every product unique.
- This handle is unsprung but has a stylish boss design to give both functionality & elegance.
- Lever handle for external doors where multi-point locking is required., Set includes 2 lever espag lock handles.
- Can be used with a multi-point lock or french door kit in conjunction with a euro cylinder.
- Supplied with matching SS bolt through fixings.

| Property            | Value    |
|---------------------|----------|
| Finish              | Black    |
| Depth (mm)          | 5        |
| Width (mm)          | 40       |
| Range               | Cromwell |
| Overall Length (mm) | 273      |
| Handle Length (mm)  | 117      |