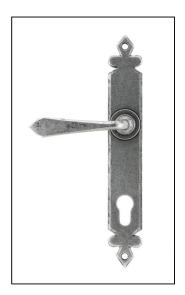

## Cromwell Lever Espag. Lock Set - Pewter

Variant code: 33068

Inspired by our Tudor range of handles, but with a sleek straight lever giving a more contemporary edge.

- Our cromwell handles are individually handforged from mild steel by our expert blacksmiths making every product unique.
- This handle is unsprung but has a stylish boss design to give both functionality & elegance.
- Lever handle for external doors where multi-point locking is required., Set includes 2 lever espag lock handles.
- Can be used with a multi-point lock or french door kit in conjunction with a euro cylinder.
- Supplied with matching SS bolt through fixings.

| Property            | Value         |
|---------------------|---------------|
| Finish              | Pewter Patina |
| Depth (mm)          | 5             |
| Width (mm)          | 40            |
| Range               | Cromwell      |
| Overall Length (mm) | 273           |
| Handle Length (mm)  | 117           |