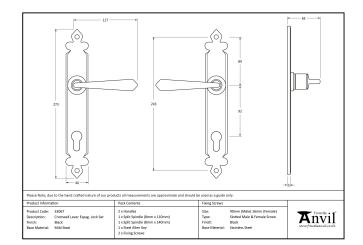

## Cromwell Lever Espag. Lock Set - Pewter

Variant code: 33068

Inspired by our Tudor range of handles, but with a sleek straight lever giving a more contemporary edge.

- Our cromwell handles are individually handforged from mild steel by our expert blacksmiths making every product unique.
- This handle is unsprung but has a stylish boss design to give both functionality & elegance.
- Lever handle for external doors where multi-point locking is required., Set includes 2 lever espag lock handles.
- Can be used with a multi-point lock or french door kit in conjunction with a euro cylinder.
- Supplied with matching SS bolt through fixings.

| Property            | Value         |
|---------------------|---------------|
| Finish              | Pewter Patina |
| Depth (mm)          | 5             |
| Width (mm)          | 40            |
| Range               | Cromwell      |
| Overall Length (mm) | 273           |
| Handle Length (mm)  | 117           |