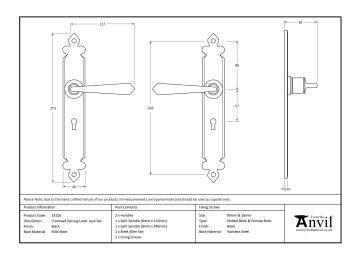

## Cromwell Lever Lock Set – Black

## Variant code: 33116

Inspired by our Tudor range of handles, but with a sleek straight lever giving a more contemporary edge.

- Our cromwell handles are individually handforged from mild steel by our expert blacksmiths making every product unique.
- This handle has a strong spring incorporated into the stylish boss design to give both functionality & elegance.
- Lever handle for internal and external doors where locking is required.
- Set includes 2 lever lock handles.
- Can be used with a 5 lever sash lock BS.
- Supplied with matching SS bolt through fixings.

| Property            | Value    |
|---------------------|----------|
| Finish              | Black    |
| Width (mm)          | 40       |
| Depth (mm)          | 5        |
| Range               | Cromwell |
| Overall Length (mm) | 270      |
| Handle Length (mm)  | 117      |