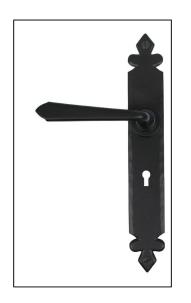

## Cromwell Lever Lock Set – Black

## Variant code: 33116

Inspired by our Tudor range of handles, but with a sleek straight lever giving a more contemporary edge.

- Our cromwell handles are individually handforged from mild steel by our expert blacksmiths making every product unique.
- This handle has a strong spring incorporated into the stylish boss design to give both functionality & elegance.
- Lever handle for internal and external doors where locking is required.
- Set includes 2 lever lock handles.
- Can be used with a 5 lever sash lock BS.
- Supplied with matching SS bolt through fixings.

| Property            | Value    |
|---------------------|----------|
| Finish              | Black    |
| Width (mm)          | 40       |
| Depth (mm)          | 5        |
| Range               | Cromwell |
| Overall Length (mm) | 270      |
| Handle Length (mm)  | 117      |