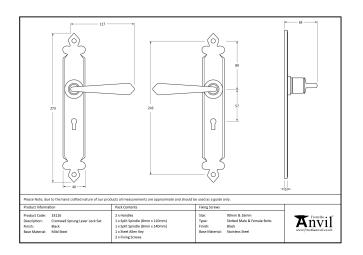

## Variant code: 33730

Inspired by our Tudor range of handles, but with a sleek straight lever giving a more contemporary edge.

- Our cromwell handles are individually handforged from mild steel by our expert blacksmiths making every product unique.
- This handle has a strong spring incorporated into the stylish boss design to give both functionality & elegance.
- Lever handle for internal and external doors where locking is required.
- Set includes 2 lever lock handles.
- Can be used with a 5 lever sash lock BS.
- Supplied with matching SS bolt through fixings.

| Property            | Value         |
|---------------------|---------------|
| Width (mm)          | 40            |
| Finish              | Pewter Patina |
| Depth (mm)          | 5             |
| Range               | Cromwell      |
| Overall Length (mm) | 270           |
| Handle Length (mm)  | 117           |