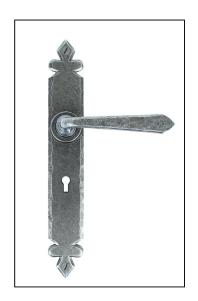

## Cromwell Lever Lock Set -Pewter

## Variant code: 33730

Inspired by our Tudor range of handles, but with a sleek straight lever giving a more contemporary edge.

- Our cromwell handles are individually handforged from mild steel by our expert blacksmiths making every product unique.
- This handle has a strong spring incorporated into the stylish boss design to give both functionality & elegance.
- Lever handle for internal and external doors where locking is required.
- Set includes 2 lever lock handles.
- Can be used with a 5 lever sash lock BS.
- Supplied with matching SS bolt through fixings.

| Property            | Value         |
|---------------------|---------------|
| Width (mm)          | 40            |
| Finish              | Pewter Patina |
| Depth (mm)          | 5             |
| Range               | Cromwell      |
| Overall Length (mm) | 270           |
| Handle Length (mm)  | 117           |