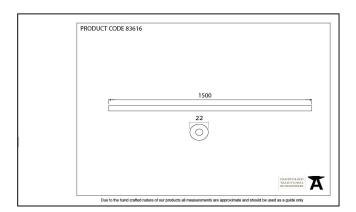

| Property            | Value   |
|---------------------|---------|
| Finish              | Beeswax |
| Width (mm)          | 22      |
| Range               | Medium  |
| Overall Length (mm) | 1500    |