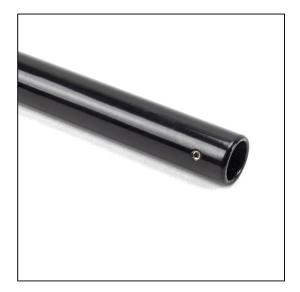

## Curtain Pole - 1.5m - Black

Variant code: 49912

Our curtain furniture was introduced to complete our range and allow any project to be fully furnished with "From the Anvil" products, down to the finest detail.

Pair with any of our curtain finials for a decorative finish.

- To be used in conjunction with our mounting brackets (33736).
- As a rough guide allow a minimum of 300mm extra on the width of your window to allow the curtains to be fully drawn back.
- Available in three different sizes.
- Sold in singles.