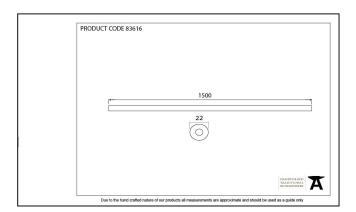

| Property            | Value  |
|---------------------|--------|
| Finish              | Black  |
| Width (mm)          | 22     |
| Range               | Medium |
| Overall Length (mm) | 1500   |