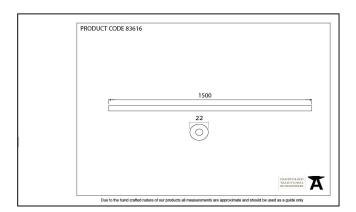

| Property            | Value         |
|---------------------|---------------|
| Finish              | Pewter Patina |
| Width (mm)          | 22            |
| Range               | Medium        |
| Overall Length (mm) | 1500          |