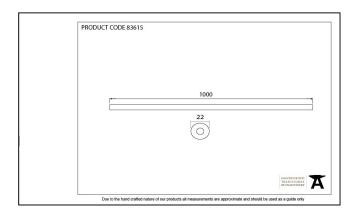

| Property            | Value   |
|---------------------|---------|
| Finish              | Beeswax |
| Width (mm)          | 22      |
| Range               | Small   |
| Overall Length (mm) | 1000    |