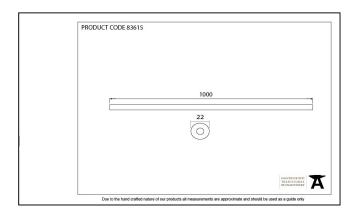

| Property            | Value |
|---------------------|-------|
| Finish              | Black |
| Width (mm)          | 22    |
| Range               | Small |
| Overall Length (mm) | 1000  |