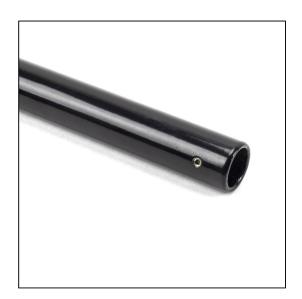

## Curtain Pole - 1m - Black

## Variant code: 49911

Our curtain furniture was introduced to complete our range and allow any project to be fully furnished with "From the Anvil" products, down to the finest detail.

Pair with any of our curtain finials for a decorative finish.

- To be used in conjunction with our mounting brackets (33736).
- As a rough guide allow a minimum of 300mm extra on the width of your window to allow the curtains to be fully drawn back.
- Available in three different sizes.
- Sold in singles.