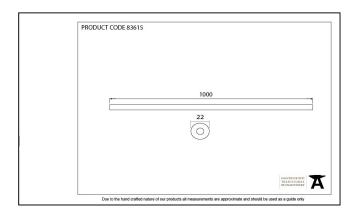

| Property            | Value         |
|---------------------|---------------|
| Finish              | Pewter Patina |
| Width (mm)          | 22            |
| Range               | Small         |
| Overall Length (mm) | 1000          |