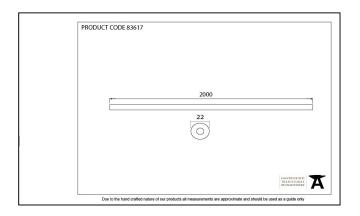

## Variant code: 83617

Our curtain furniture was introduced to complete our range and allow any project to be fully furnished with "From the Anvil" products, down to the finest detail.

Pair with any of our curtain finials for a decorative finish.

| Property            | Value   |
|---------------------|---------|
| Finish              | Beeswax |
| Width (mm)          | 22      |
| Range               | Large   |
| Overall Length (mm) | 2000    |