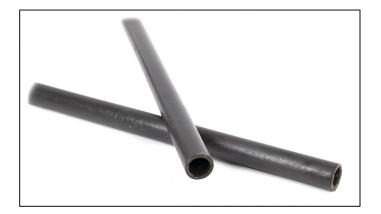

## Curtain Pole - 2m - Beeswax

## Variant code: 83617

Our curtain furniture was introduced to complete our range and allow any project to be fully furnished with "From the Anvil" products, down to the finest detail.

Pair with any of our curtain finials for a decorative finish.