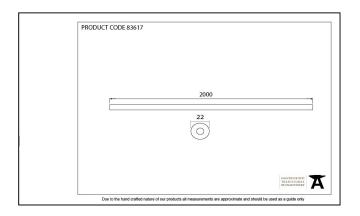

| Property            | Value |
|---------------------|-------|
| Finish              | Black |
| Width (mm)          | 22    |
| Range               | Large |
| Overall Length (mm) | 2000  |