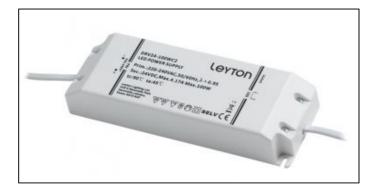

## DC Driver 24V, 100W c/w Bare Wires

Variant code: LDR24100

IP65 design for indoor or outdoor installations Protections: Short circuit / Over current / Over voltage / Over temperature Other features: Universal AC input (up to 305VAC) / Full range High efficiency up to 95% Output current adjustable through output cable or internal potentiometer Cooling by free air convection Suitable for LED lighting and street lighting applications Meet 4KV surge immunity level (IEC61000-4-5) Multiple models for choice: Builtin active PFC function, PF>0.9 for 60% of load or higher Optional CQC models available 5 years warranty