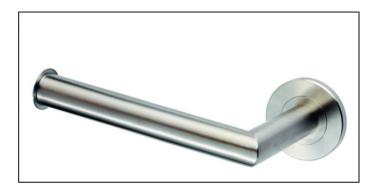

## DELEAU Lavatory Paper Holder – Satin Stainless Steel

Variant code: LX07SS

A simple toilet paper holder design. The mitred round bar is secured onto a concealed fix rose. DeLeau LX, a contemporary modern range of stylish bathroom fittings in Grade 316 Stainless Steel . Each component comes with fixing screws, wallplugs and concealed fixing plate. Deleau (from the French meaning water) is the architectural quality range of bathroom ancillary products. A luxurious style evoking elegance and finesse, making a wonderful addition to grace any bathroom. Suitable for domestic and commercial use.