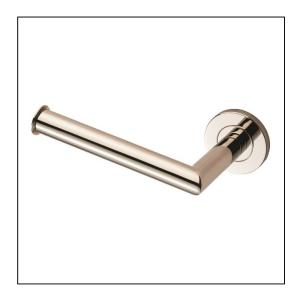

## DELEAU Lavatory Paper Holder - Polished Stainless Steel

Variant code: LXO7BSS

A simple toilet paper holder design. The mitred round bar is secured onto a concealed fix rose. DeLeau LX, a contemporary modern range of stylish bathroom fittings in Grade 316 Stainless Steel . Each component comes with fixing screws, wallplugs and concealed fixing plate. Deleau (from the French meaning water) is the architectural quality range of bathroom ancillary products. A luxurious style evoking elegance and finesse, making a wonderful addition to grace any bathroom. Suitable for domestic and commercial use.