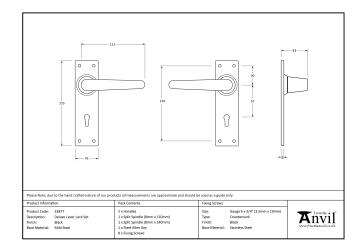

| Property            | Value  |
|---------------------|--------|
| Finish              | Black  |
| Depth (mm)          | 5      |
| Width (mm)          | 42     |
| Range               | Deluxe |
| Overall Length (mm) | 155    |
| Handle Length (mm)  | 113    |

- This handle has a strong spring incorporated into the backplate.
- Lever handle for internal and external doors where locking is required.
- Set includes 2 lever lock handles.
- Can be used with a 5 lever sash lock BS.
- Supplied with matching SS wood screws.