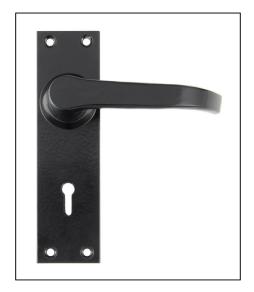

## **Deluxe Lever Lock Set - Black**

Variant code: 33877

Our deluxe lever collection is simple and smooth in appearance which make it a versatile option for a wide variety of property types.

Can be matched with our deluxe lever lock and latch handles to create a matching suite of door handles.

- This handle has a strong spring incorporated into the backplate.
- Lever handle for internal and external doors where locking is required.
- Set includes 2 lever lock handles.
- Can be used with a 5 lever sash lock BS.
- Supplied with matching SS wood screws.

Our black finish is a popular choice in traditional settings, it has a subtle sheen and offers a bold contrast on both stained and painted timber alike. It is baked in a high-temperature oven giving it durable corrosion resistant properties.