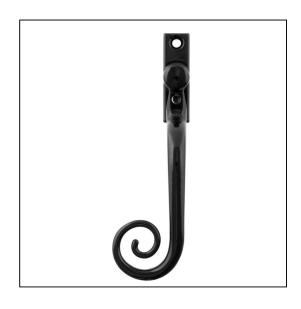

## Deluxe Monkeytail Espag -Left Hand - Black

## Variant code: 20451

Our range of monkeytail espagnolette fasteners offer a traditional looking product with the benefits of a modern and secure configuration.

- Designed to fit any type of window, including uPVC and timber due to its slim fixing plate.
- Can be matched with the monkeytail stays in the range.
- The handle is cranked forwards to ensure this protrudes far enough from the window for ease of use.
- The product is handed and therefore care needs to be taken when choosing the correct hand.
- From the inside view, if your window is hinged on the right then a right-hand fastener is required.
- They have a 7mm<sup>2</sup> x 40mm spindle and can be locked by way of a grub screw.
- Can be used with an espagnolette gearbox & window lock.
- Supplied with matching SS M5 screws.

Our black finish is a popular choice in traditional settings, it has a subtle sheen and offers a bold contrast on both stained and painted timber alike. It is baked in a high-temperature oven giving it durable corrosion resistant properties.