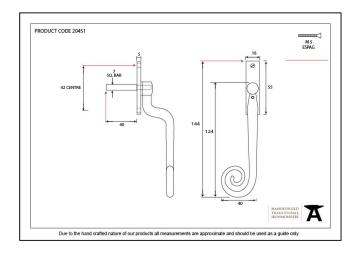

## Variant code: 20451

Our range of monkeytail espagnolette fasteners offer a traditional looking product with the benefits of a modern and secure configuration.

- Designed to fit any type of window, including uPVC and timber due to its slim fixing plate.
- Can be matched with the monkeytail stays in the range.
- The handle is cranked forwards to ensure this protrudes far enough from the window for ease of use.
- The product is handed and therefore care needs to be taken when choosing the correct hand.
- From the inside view, if your window is hinged on the right then a right-hand fastener is required.
- They have a 7mm<sup>2</sup> x 40mm spindle and can be locked by way of a grub screw.
- Can be used with an espagnolette gearbox & window lock.
- Supplied with matching SS M5 screws.

| Property            | Value      |
|---------------------|------------|
| Finish              | Black      |
| Width (mm)          | 16         |
| Range               | Monkeytail |
| Overall Length (mm) | 144        |
| Handle Length (mm)  | 124        |