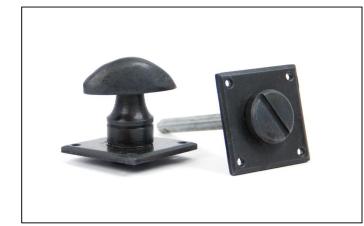

## Diamond Bathroom Thumbturn – Beeswax

## Variant code: 33265

Our thumbturns offer an added feature to any door where privacy is required, a perfect solution for bathroom doors. Each of our thumbturns have been designed to complement our range of mortice knob sets and lever on rose handles.

- Maximum door thickness: 47mm, Works with bathroom mortice lock or standalone with a tubular deadbolt.
- Supplied with matching SS wood screws.

| Property            | Value   |
|---------------------|---------|
| Finish              | Beeswax |
| Depth (mm)          | 35      |
| Width (mm)          | 51      |
| Range               | Diamond |
| Overall Length (mm) | 51      |