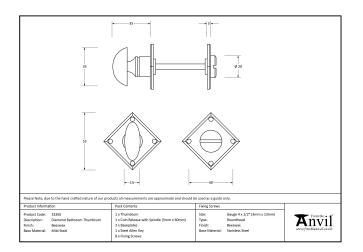

## Diamond Bathroom Thumbturn – Beeswax

## Variant code: 33265

Our thumbturns offer an added feature to any door where privacy is required, a perfect solution for bathroom doors. Each of our thumbturns have been designed to complement our range of mortice knob sets and lever on rose handles.

- Maximum door thickness: 47mm, Works with bathroom mortice lock or standalone with a tubular deadbolt.
- Supplied with matching SS wood screws.

| Property            | Value   |
|---------------------|---------|
| Finish              | Beeswax |
| Depth (mm)          | 35      |
| Width (mm)          | 51      |
| Range               | Diamond |
| Overall Length (mm) | 51      |