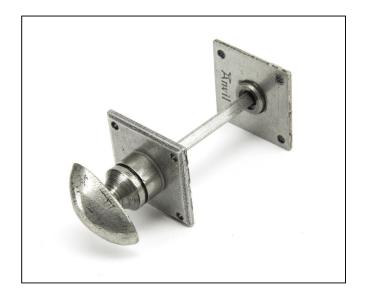

## Diamond Bathroom Thumbturn – Pewter

## Variant code: 18336

Our thumbturns offer an added feature to any door where privacy is required, a perfect solution for bathroom doors. Each of our thumbturns have been designed to complement our range of mortice knob sets and lever on rose handles.

- Maximum door thickness: 47mm, Works with bathroom mortice lock or standalone with a tubular deadbolt.
- Supplied with matching SS wood screws.

| Property            | Value         |
|---------------------|---------------|
| Finish              | Pewter Patina |
| Depth (mm)          | 35            |
| Width (mm)          | 51            |
| Range               | Diamond       |
| Overall Length (mm) | 51            |