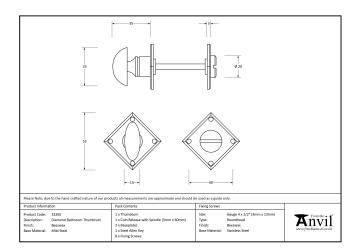

## Diamond Bathroom Thumbturn – Pewter

## Variant code: 18336

Our thumbturns offer an added feature to any door where privacy is required, a perfect solution for bathroom doors. Each of our thumbturns have been designed to complement our range of mortice knob sets and lever on rose handles.

- Maximum door thickness: 47mm, Works with bathroom mortice lock or standalone with a tubular deadbolt.
- Supplied with matching SS wood screws.

| Property            | Value         |
|---------------------|---------------|
| Finish              | Pewter Patina |
| Depth (mm)          | 35            |
| Width (mm)          | 51            |
| Range               | Diamond       |
| Overall Length (mm) | 51            |